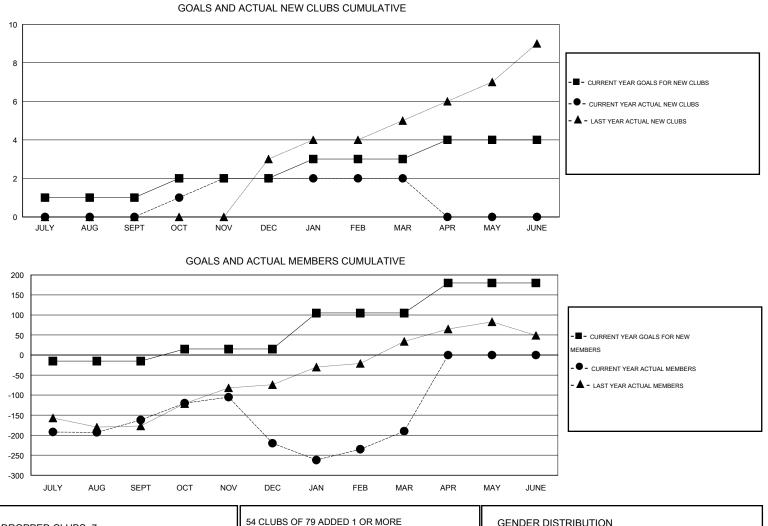

## GMT: Mahesh Pasqual

| LOCATION F | REP OF | SRI I | LANKA |
|------------|--------|-------|-------|
|------------|--------|-------|-------|

 $\mathsf{GMT} \mathsf{ CA} \ \mathbf{6}$ 

|                              |                  | Clubs     |                  |                  |                              |                    | Members                             |                    |                  |
|------------------------------|------------------|-----------|------------------|------------------|------------------------------|--------------------|-------------------------------------|--------------------|------------------|
| RESULTS FOR 2014-2015        |                  |           |                  |                  | RESU                         | LTS FOR 2014-2015  |                                     |                    |                  |
| QUARTER                      | NEW CLUB<br>GOAL | NEW CLUBS | DROPPED<br>CLUBS | NET<br>GAIN/LOSS | QUARTER                      | NEW MEMBER<br>GOAL | CHARTER AND<br>NEW MEMBERS<br>ADDED | DROPPED<br>MEMBERS | NET<br>GAIN/LOSS |
| JULY/AUG/SEPT<br>OCT/NOV/DEC | 1                | 0         | 1<br>5           | -1<br>-3         | JULY/AUG/SEPT<br>OCT/NOV/DEC | -15<br>30          | 47<br>110                           | 209<br>168         | -162<br>-58      |
| JAN/FEB/MAR<br>APR/MAY/JUNE  | 1                | 0         | 1<br>0           | -1               | JAN/FEB/MAR<br>APR/MAY/JUNE  | 90<br>75           | 102<br>0                            | 72<br>0            | 30<br>0          |